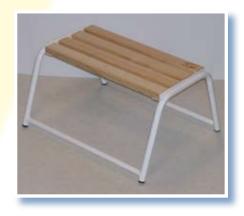

#### **CLASSIC WHITE SINGLE**

Fill No: 30030

Single tread entry step. Made in natural Pine. Height: 22 cm (8¾"). Width: 47 cm (18½")

www.swedestep.com