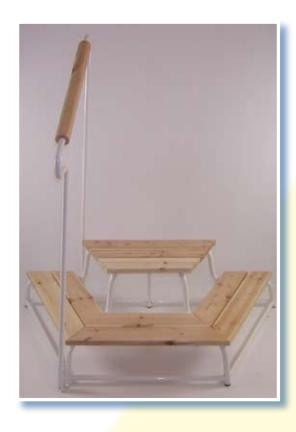

### CLASSIC WHITE RAIL DE LUXE

(Additional) Fill No: 30040

Handrail especially

made for Classic Graphite Penta.

Can be mounted on either side of step.

#### CLASSIC WHITE PENTA

Fill No: 30010

Made in natural Pine.
Specifically made for

long term stay.

Height: 18/35 cm (7/14")

Upper step total width:

54 cm (21")

Lower step total width:

100 cm (39¾")

Step deep: 20/25 cm (8/10")