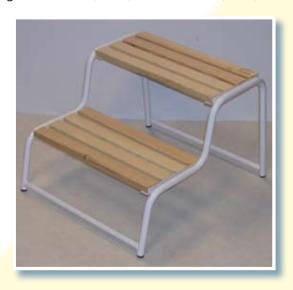

#### **CLASSIC WHITE DOUBLE**

Fill No: 30020

Double tread entry step. Made in natural Pine. Height: 36/18 cm (7/14"). Width: 47 cm (181/2")