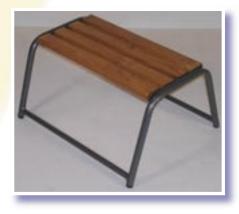

#### **MAGNIFIQUE GRAPHITE SINGLE**

Fill No: 40030

Single tread entry step. Made in stained wood (pine).

Height: 22 cm. (83/4") Width: 47 cm. (181/2")