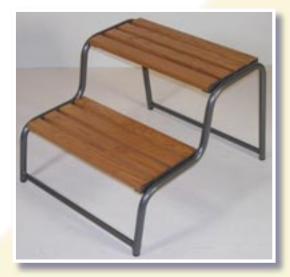

#### MAGNIFIQUE GRAPHITE DOUBLE

Fill No: 40020 Double tread entry step. Made in stained wood (pine)

Height: 36/18 cm. (7/14") Width: 47 cm. (181/2")