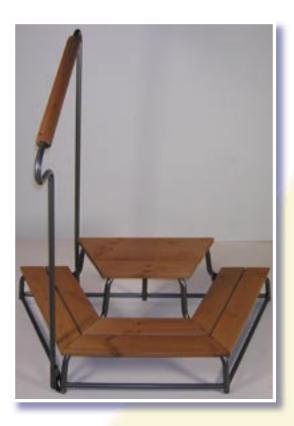

## MAGNIFIQUE GRAPHITE RAIL DE LUXE

Fill No: 40040 Handrail especially made for Magnifique Graphite Penta. Height 18 / 35 cm. (7/14") Made in stained wood (pine). Can be mounted on either side of step.

### MAGNIFIQUE GRAPHITE PENTA

Fill No: 40010

Made in stained wood (pine).

For constant outdoor use.

Upper step total width 54 cm.
(21")

Lower step total width 100 cm. (393/4")

Step deep 20 / 25 cm. (8-10")