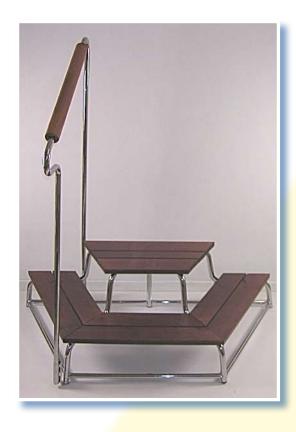

## PRESTIGE CHROME RAIL DE LUXE

Fill No: 21040
Handrail especially
made for Prestige
Chrome Penta.
Made in stained wood
(pine)
Can be mounted on
either side of step.

## PRESTIGE CHROME PENTA

Fill No: 21010
Made in stained wood (pine).
Specifically made for
long term stay.
Height: 18/35 cm (7/14")
Upper step total width:
54 cm (21")
Lower step total width:
100 cm (393/4")
Step deep: 20/25 cm (8/10")