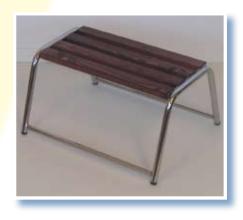

#### PRESTIGE CHROME SINGLE

Fill No: 21030

Single tread entry step. Made in stained wood (pine). Height: 22 cm (8¾"). Width: 47 cm (18½")

www.swedestep.com