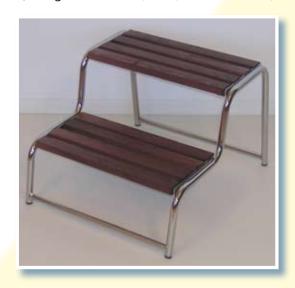

#### PRESTIGE CHROME DOUBLE

Fill No: 21020

Double tread entry step. Made in stained wood (pine). Height: 36/18 cm (7/14"). Width: 47 cm (181/2")