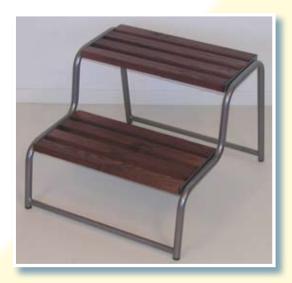

#### PRESTIGE GRAPHITE DOUBLE

Fill No: 20020

Double tread entry step. Made in stained wood (pine). Height: 36/18 cm (7/14"). Width: 47 cm (181/2")