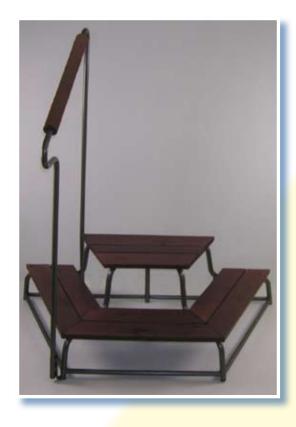

### PRESTIGE GRAPHITE RAIL DE LUXE

(Additional)

Fill No: 20040
Handrail especially
made for Prestige
Graphite Penta.
Made in stained wood
(pine)
Can be mounted on
either side of step.

#### PRESTIGE GRAPHITE PENTA

Fill No: 20010

Made in stained wood (pine).

Specifically made for

long term stay.

Height: 18/35 cm (7/14")

Upper step total width:

54 cm (21")

Lower step total width:

100 cm (39¾")

Step deep: 20/25 cm (8/10")