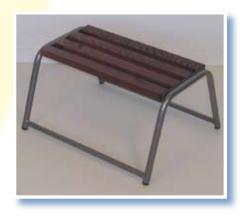

#### PRESTIGE GRAPHITE SINGLE

Fill No: 20030

Single tread entry step. Made in stained wood (pine). Height: 22 cm (8¾"). Width: 47 cm (18½")

www.swedestep.com